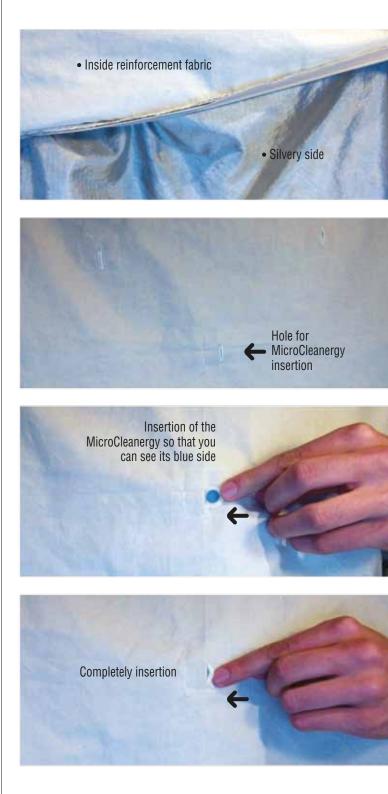

#### Instructions for a correct reinsert of your MicroCleaenergy

It is important to remove MicroCleaenergy before washing your Wear Wellness Instrument; reinsert them after the wash and the ironing, pay attention to this step: MicroCleaenergy silvery side must be adherent to the silvery fabric.

### Utilization note:

The silvery side diffuses the MicroCleanergy energy. To take advantage of your Wear Wellness product you need to use this metallised surface.