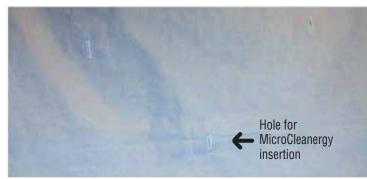

#### Instructions for a correct reinsert of your MicroCleaenergy

It is important to remove MicroCleaenergy before washing your Wear Wellness Instrument; reinsert them after the wash and the ironing, pay attention to this step: MicroCleaenergy silvery side must be adherent to the silvery fabric.