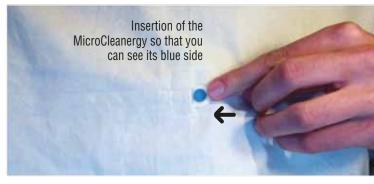

#### Instructions for a correct reinsert of your MicroCleaenergy

It is important to remove MicroCleaenergy before washing your Wear Wellness Instrument; reinsert them after the wash and the ironing, pay attention to this step: MicroCleaenergy silvery side must be adherent to the silvery fabric.