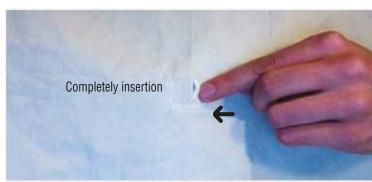

#### Instructions for a correct reinsert of your MicroCleaenergy

It is important to remove MicroCleaenergy before washing your Wear Wellness Instrument; reinsert them after the wash and the ironing, pay attention to this step: MicroCleaenergy silvery side must be adherent to the silvery fabric.