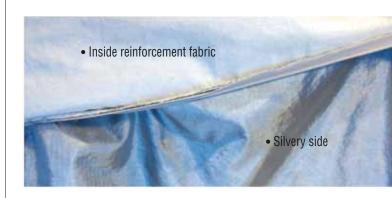

### MAT

Silvery side 100% metallised

Inside reinforcement 100% cotton

> Decorative side 100% cotton

> > Insulation
> > 100% cotton

The Wear Wellness
Cleanergy product
silvery side is a 99%
silver plated fabric,
for this reason it
is possible that
colour differences will
appear in the surface,
these are not a flaw,
instead a silver feature.

#### **Utilization note:**

The silvery side
diffuses the
MicroCleanergy energy.
To take advantage
of your Wear Wellness
product you need
to use this
metallised surface.